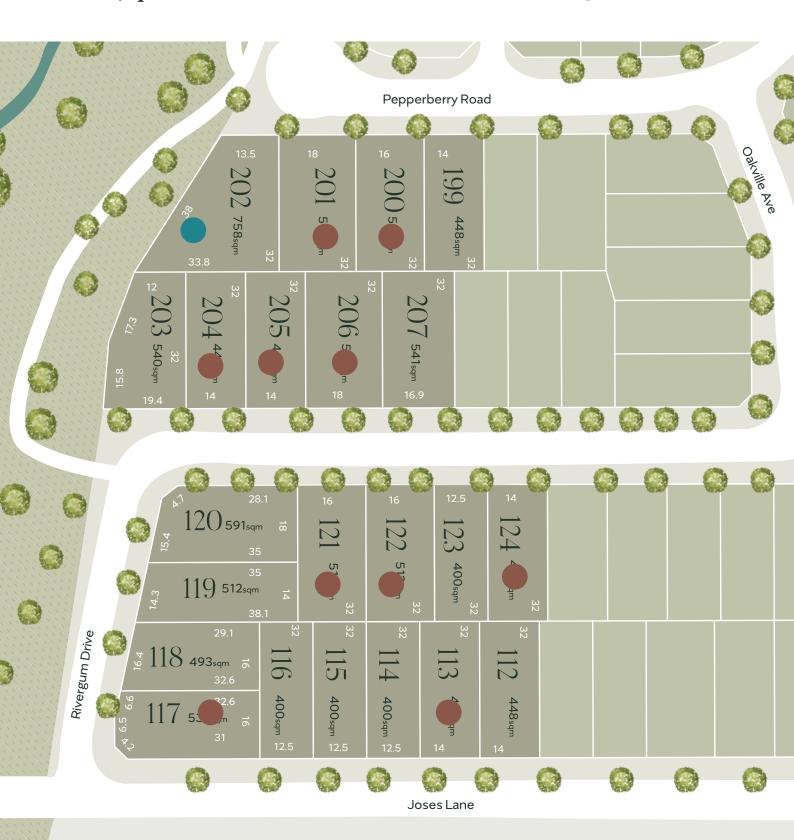

# Eucalyptus Release

This Eucalyptus release at River Gum Rise boasts a diverse range of premium lots from  $350m^2$  to  $758m^2$ , ideal for creating a stunning modern home.

This premium release is perfectly located providing convenience, value, and an enviable creekside outlook to elevate your everyday.

### SOLD

#### rivergumrise.com.au

This publication is for information purposes only and is intended to be general in nature. All images, illustrations and renders are for presentation purposes, are not actual images of the development and intended to be indicative only. Every care is taken to ensure information contained in this publication is accurate at the time of printing, but these plans, illustrations, images, and information (including but not limited to price, availability, dates, plans, specifications and construction of proposed facilities and infrastructure) are subject to change without notice. Areas, locations, and dimensions are approximate only and are subject to survey. Future transport and other infrastructure and facilities and features are provided for in the precinct structure plan but the size and location are subject to delivery by third parties, site and market conditions, regulatory approvals, final plans and other factors and are not to be relied upon as no warranty or representation is given or to be construed. Purchasers should make their own enquiries, review contracts carefully and obtain independent advice before purchasing.