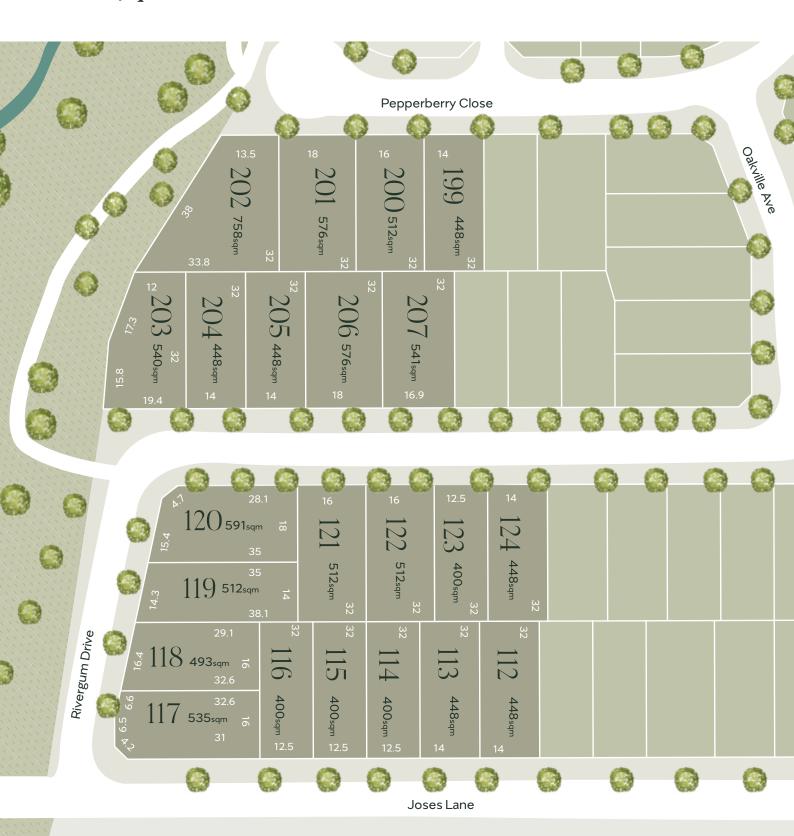

## Eucalyptus Release

This Eucalyptus release at River Cum Rise boasts a diverse range of premium lots from  $400m^2$  to  $758m^2$  , ideal for creating a stunning modern home.

This premium release is perfectly located providing convenience, value, and an enviable creekside outlook to elevate your everyday.