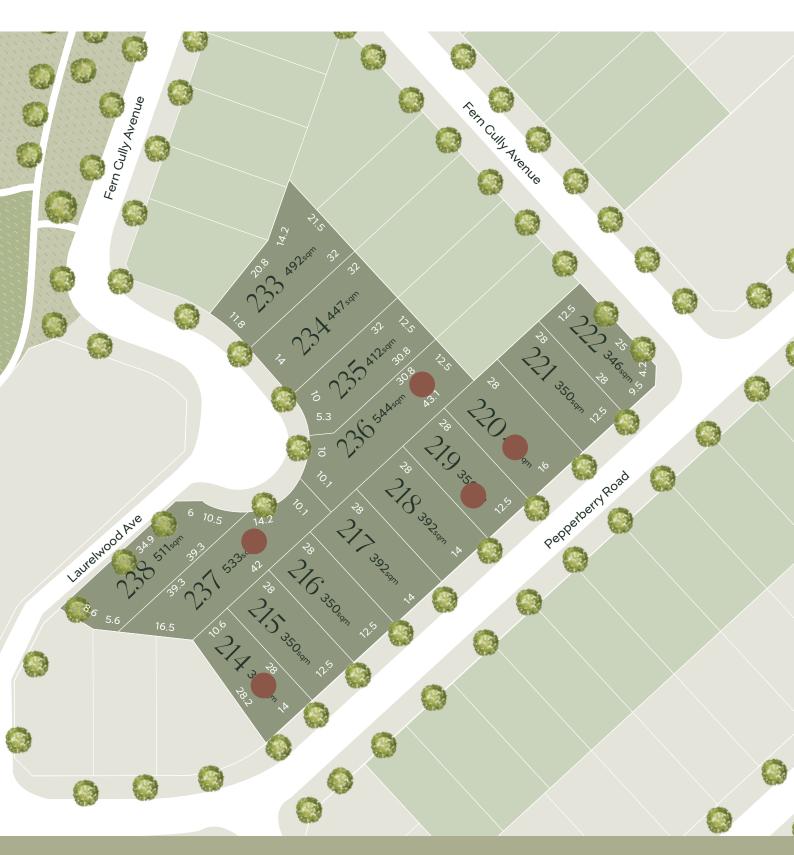

### STAGE 2

# Grevillea Release

This Grevillea release at River Gum Rise boasts a diverse range of premium lots from  $350m^2$  to  $561^2$ , ideal for creating a stunning modern home.

This premium release is perfectly located providing convenience, value, and an enviable creekside outlook to elevate your everyday.