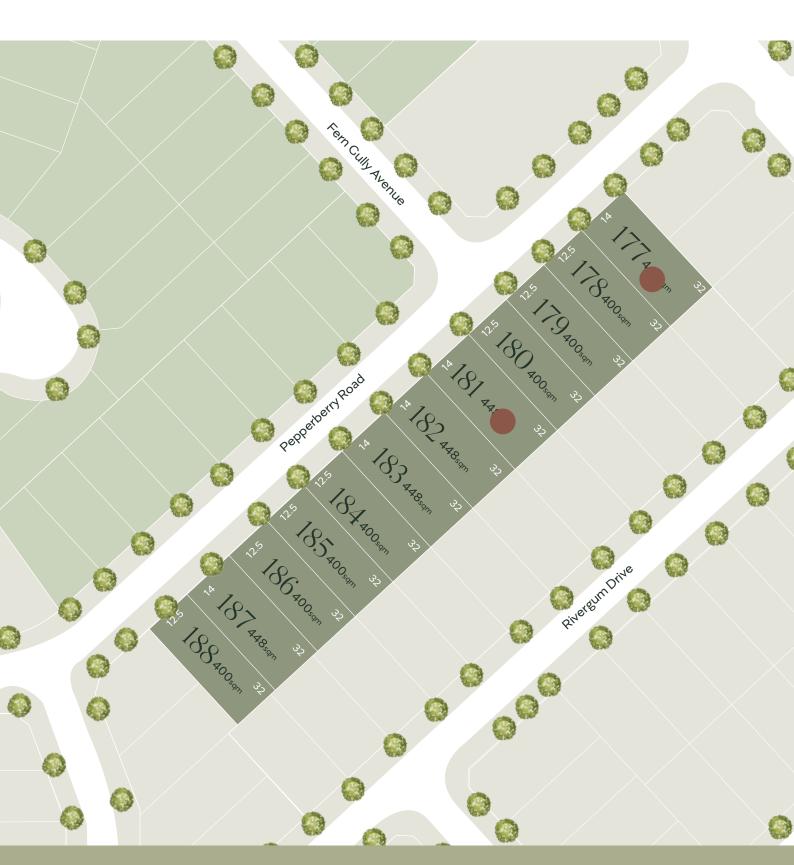

# Grevillea Release

This Grevillea release at River Gum Rise boasts a diverse range of premium lots from  $350m^2$  to  $561^2$ , ideal for creating a stunning modern home.

This premium release is perfectly located providing convenience, value, and an enviable creekside outlook to elevate your everyday.

### Grevillea Release