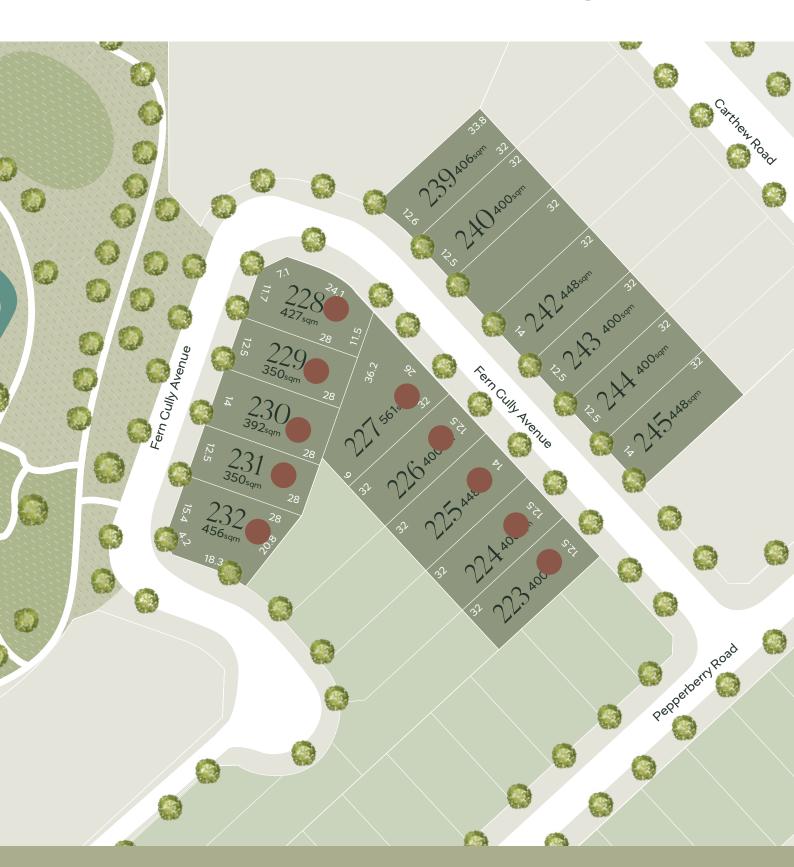

### STAGE 2

# Grevillea Release

This Grevillea release at River Gum Rise boasts a diverse range of premium lots from  $350m^2$  to  $561^2$ , ideal for creating a stunning modern home.

This premium release is perfectly located providing convenience, value, and an enviable creekside outlook to elevate your everyday.