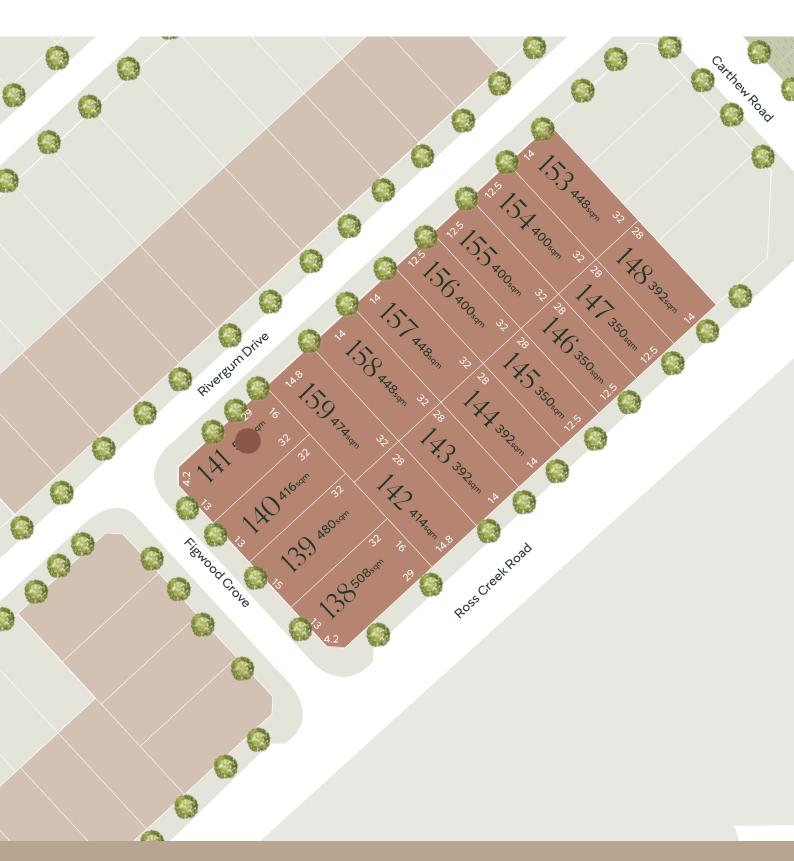

# Elm Release

This Elm release at River Gum Rise boasts a diverse range of premium lots from  $350m^2$  to  $620m^2$ , ideal for creating a stunning modern home.

This premium release is perfectly located providing convenience and value to elevate your everyday.

### Elm Release