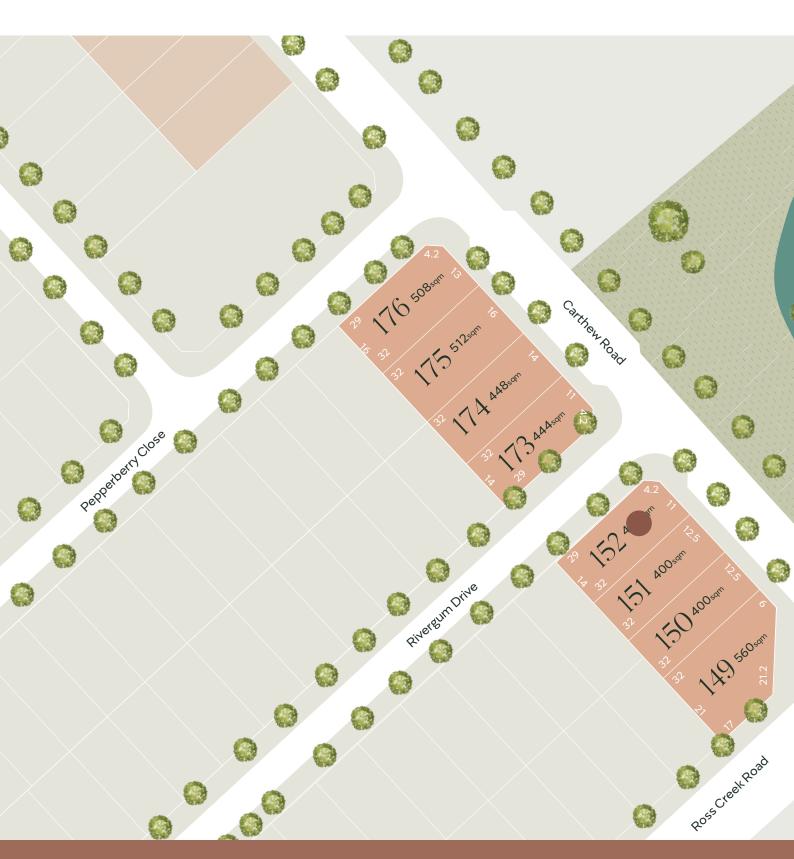

# *Cedarwood Release*

This Cedarwood release at River Gum Rise boasts a diverse range of premium lots from  $400m^2$  to  $606m^2$ , ideal for creating a stunning modern home.

This premium release is perfectly located providing convenience, value, and an enviable parkside outlook to elevate your everyday.

## Cedarwood Release

#### rivergumrise.com.au

This publication is for information purposes only and is intended to be general in nature. All images, illustrations and renders are for presentation purposes, are not actual images of the development and intended to be indicative only. Every care is taken to ensure information contained in this publication is accurate at the time of printing, but these plans, illustrations, images, and information (including but not limited to price, availability, dates, plans, specifications and construction of proposed facilities and infrastructure) are subject to change without notice. Areas, locations, and dimensions are approximate only and are subject to survey. Future transport and other infrastructure and facilities and features are provided for in the precinct structure plan but the size and location are subject to delivery by third parties, site and market conditions, regulatory approvals, final plans and other factors and are not to be relied upon as no warranty or representation is given or to be construed. Purchasers should make their own enquiries, review contracts carefully and obtain independent advice before purchasing.